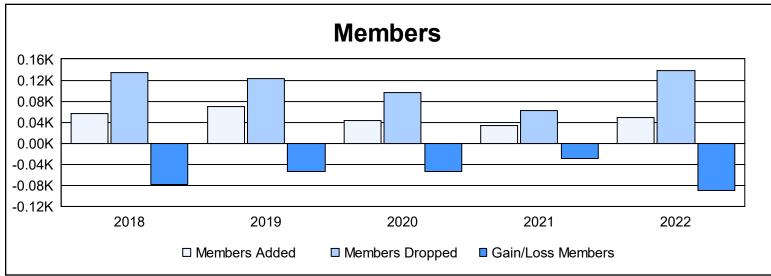

District 22 A

As of June 2022 Cumulative

| Year      | New<br>Clubs | Dropped<br>Clubs | Gain/<br>Loss<br>Clubs | New<br>Members | Charter<br>Members | Reinstate<br>Members | Transfer<br>Members | Total<br>Member<br>Added | Total<br>Members<br>Dropped | Gain/<br>Loss<br>Members |
|-----------|--------------|------------------|------------------------|----------------|--------------------|----------------------|---------------------|--------------------------|-----------------------------|--------------------------|
| 2017-2018 | 0            | 3                | -3                     | 50             | 0                  | 3                    | 3                   | 56                       | 135                         | -79                      |
| 2018-2019 | 0            | 1                | -1                     | 55             | 1                  | 6                    | 8                   | 70                       | 123                         | -53                      |
| 2019-2020 | 0            | 2                | -2                     | 32             | 0                  | 0                    | 12                  | 44                       | 97                          | -53                      |
| 2020-2021 | 0            | 0                | 0                      | 16             | 12                 | 5                    | 0                   | 33                       | 63                          | -30                      |
| 2021-2022 | 0            | 4                | -4                     | 42             | 0                  | 3                    | 3                   | 48                       | 138                         | -90                      |
| Average   | 0            | 2                | -2                     | 39             | 3                  | 3                    | 5                   | 50                       | 111                         | -61                      |